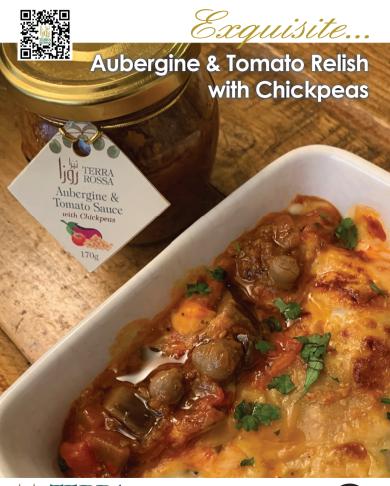

# Aubergine & Tomato Relish with Chickpeas

#### About this Relish

- Made with roasted aubergines and tomatoes that are flavoured with Zagtar and Dukka, and is packed with exotic flavours of both date and pomegranate molasses.
- Just like all the other Terra Rossa sauces, it can be eaten straight away with fresh bread and is equally wonderful as a topping for fresh dips especially Baba Ganouch.
- It is ideally suited as a stir through for pasta or bulgur and is perfect for making stews with potatoes, paneer or tofu served with rice or couscous.
- Try using it as a squce to make moussaka, to add flavour to pizza bases topped with buffalo cheese, eggs and fresh spinach leaves.
- It is also perfect as a topping for jacket potatoes and a filler for tacos with Guacamole, Greek voahurt and arated Cheddar cheese.

## Ingredients (For allergens see ingredients in BOLD & CAPS)

Tomato, Aubergine, Chickpeas, Red Onions, Extra Virgin Olive Oil, GARLIC, Zaatar (Roasted Thyme, SESAME SEEDS, Sumac, Oil and Salt), Dukka (Chilli, SESAME SEEDS, Sumac, Paprika Powder, Coriander, GARLIC POWDER, Cumin, Cinnamon, Salt, Dill, Bay Leaves), Date and Pomegranate Molasses, Black Pepper and Salt.